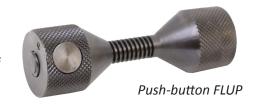

## PUSH-BUTTON CARBON STEEL FLANGE LINE UP PINS

Introducing the latest addition to our Flange Line Up Pins (FLUP) range, our new push-button carbon steel model. The new flange line up pin installs and removes quickly thanks to its convenient push-button operation. Rugged ACME-thread and rust-resistant black oxide coated carbon steel means you can expect years of reliable use.

| PART NO     | DESCRIPTION                          | FLANGE HOLE DIAMETER RANGE |            |
|-------------|--------------------------------------|----------------------------|------------|
| 05.0100.020 | Push-button carbon steel FLUP (pair) | 5/8" - 17/8"               | 16 - 47 mm |