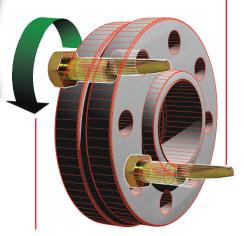

Safer: Eliminates the need for wedges or hammers.

**Protects**: Greatly reduces risk of damage to the flange.

**Step 1:** Place first bolt into pair of aligned holes

**Step 2:** Place second bolt into mis-aligned holes and turn bolt to align both flange faces