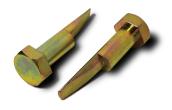

## FLANGE ALIGNMENT BOLTS (FAB BOLTS)

ONLY AVAILABLE IN THE USA

Safe, fast, and effective solution for even the toughest flange alignment jobs. The tool's tapered shaft eliminate hammering and prying when lining up flange bolt holes.

Safer: Eliminates the need for wedges or hammers.

**Protects**: Greatly reduces risk of damage to the flange.

**Step 1:** Place first bolt into pair of aligned holes

**Step 2:** Place second bolt into mis-aligned holes and turn bolt to align both flange faces